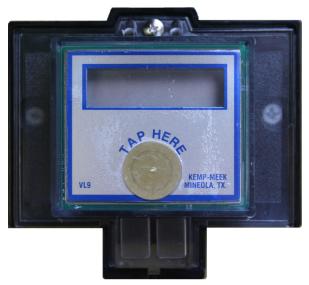

## Visu-Link VL9-S Resettable / Programmable Totalizer / Remote Reader for Switch / Pulse Output Meters

Firmware version 3.00 or later

## FEATURES:

- Allows a meter to be read remotely from a convenient location
- Connects to switch or electronic pulse outputs on meter register
- IP67 Certified
- "TAP" to get current meter reading / total count
- Up to 14-digits with optional decimal point
- 5 year limited warranty
- Distances to 2000 feet or more
- May be used in default mode of 6-digit reading starting at 000000 without programming
- May be reset to a reading of 000000 without going through full programming
- May be programmed to match number of digits and current reading on meter
- Accepts 1, 2, or 10 pulses per reading count increment.
- CE Certified

## PHYSICALS:

- 4.6" x 4.3" x 2" thick (11.7cm x 10.9cm x 5.1cm thick)
- Operating Temperature: -30°C to 80°C (-22°F to 176°F)
- Weight: 9oz (254g)